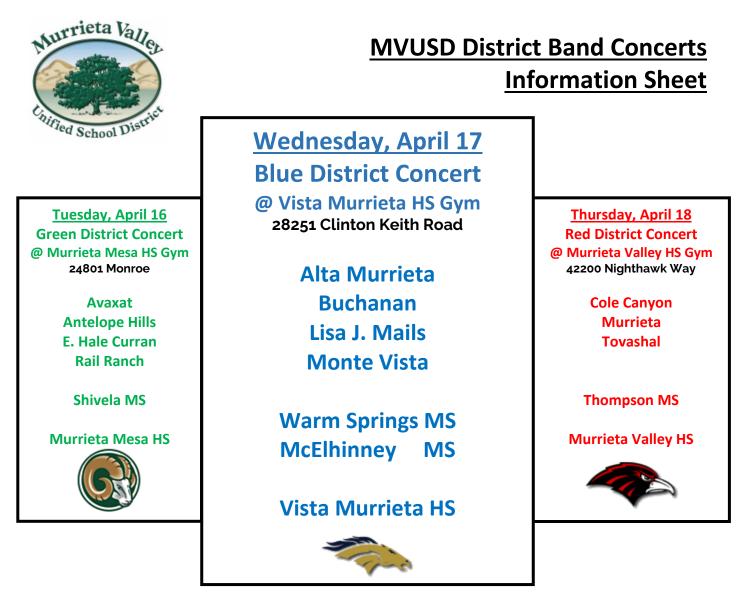

## TIMES:

- **5:00pm** Drop off students at high school gym, not theater. There will be over 500 students being dropped off at this time.
- **5:15pm** Rehearsal begins promptly. <u>The rehearsal is closed to the public</u>. Please do not attend the rehearsal as the students are very proud to show off during their performance only. Idea: after you drop your child off for rehearsal, go out to dinner, get in line early, visit the campus or simply return at 6:45 for concert time.
- 6:45pm Gym opens for seating
- 7:00pm Performances begin (lasts about 1 hour)

FULL CONCERT WEAR: BAND Shirt, BLACK pants/skirt, BLACK socks, and BLACK shoes.

**MUSIC:** Twinkling Stars, Sweetly Sings the Donkey, Rock this Band, TBA

ADMISSION: Free. Invites lots of people. This is our biggest event of the year!